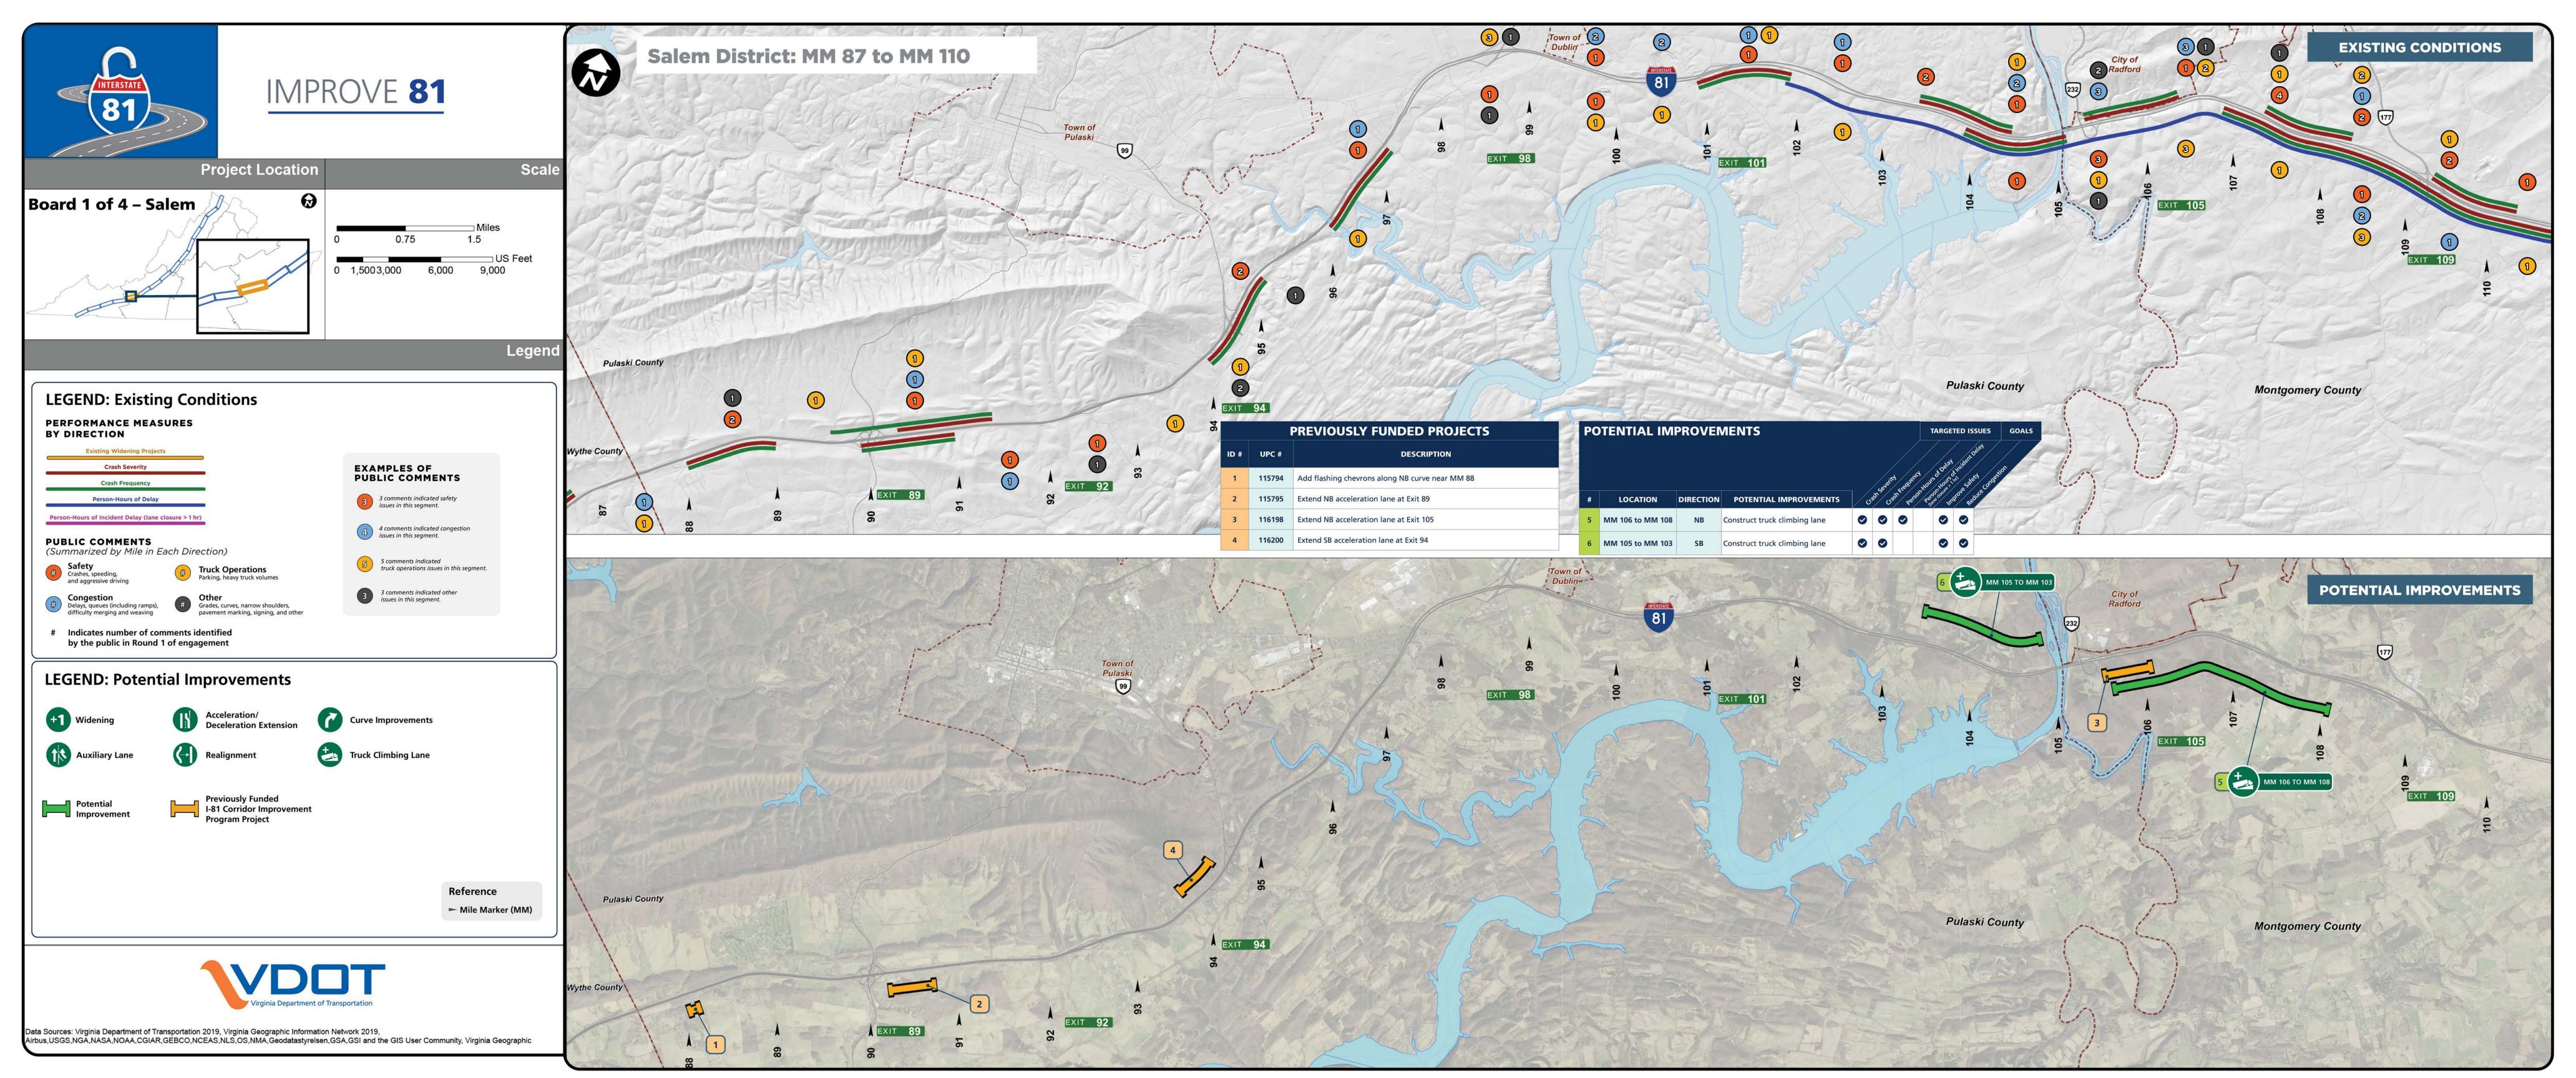

| - i  |        |                                                                                | -11 |   |   |
|------|--------|--------------------------------------------------------------------------------|-----|---|---|
| ID # | UPC #  | DESCRIPTION                                                                    |     |   |   |
| 1    | 116197 | Widen to three lanes between Exit 128 and Exit 137<br>(Continued from Board 2) |     |   |   |
| 2    | 116203 | Widen to three lanes between Exit 137 and Exit 141                             | 10  | # |   |
| 3    | 116201 | Widen to three lanes between Exit 143 and Exit 150                             | -   | 4 | 1 |
|      |        |                                                                                |     |   |   |