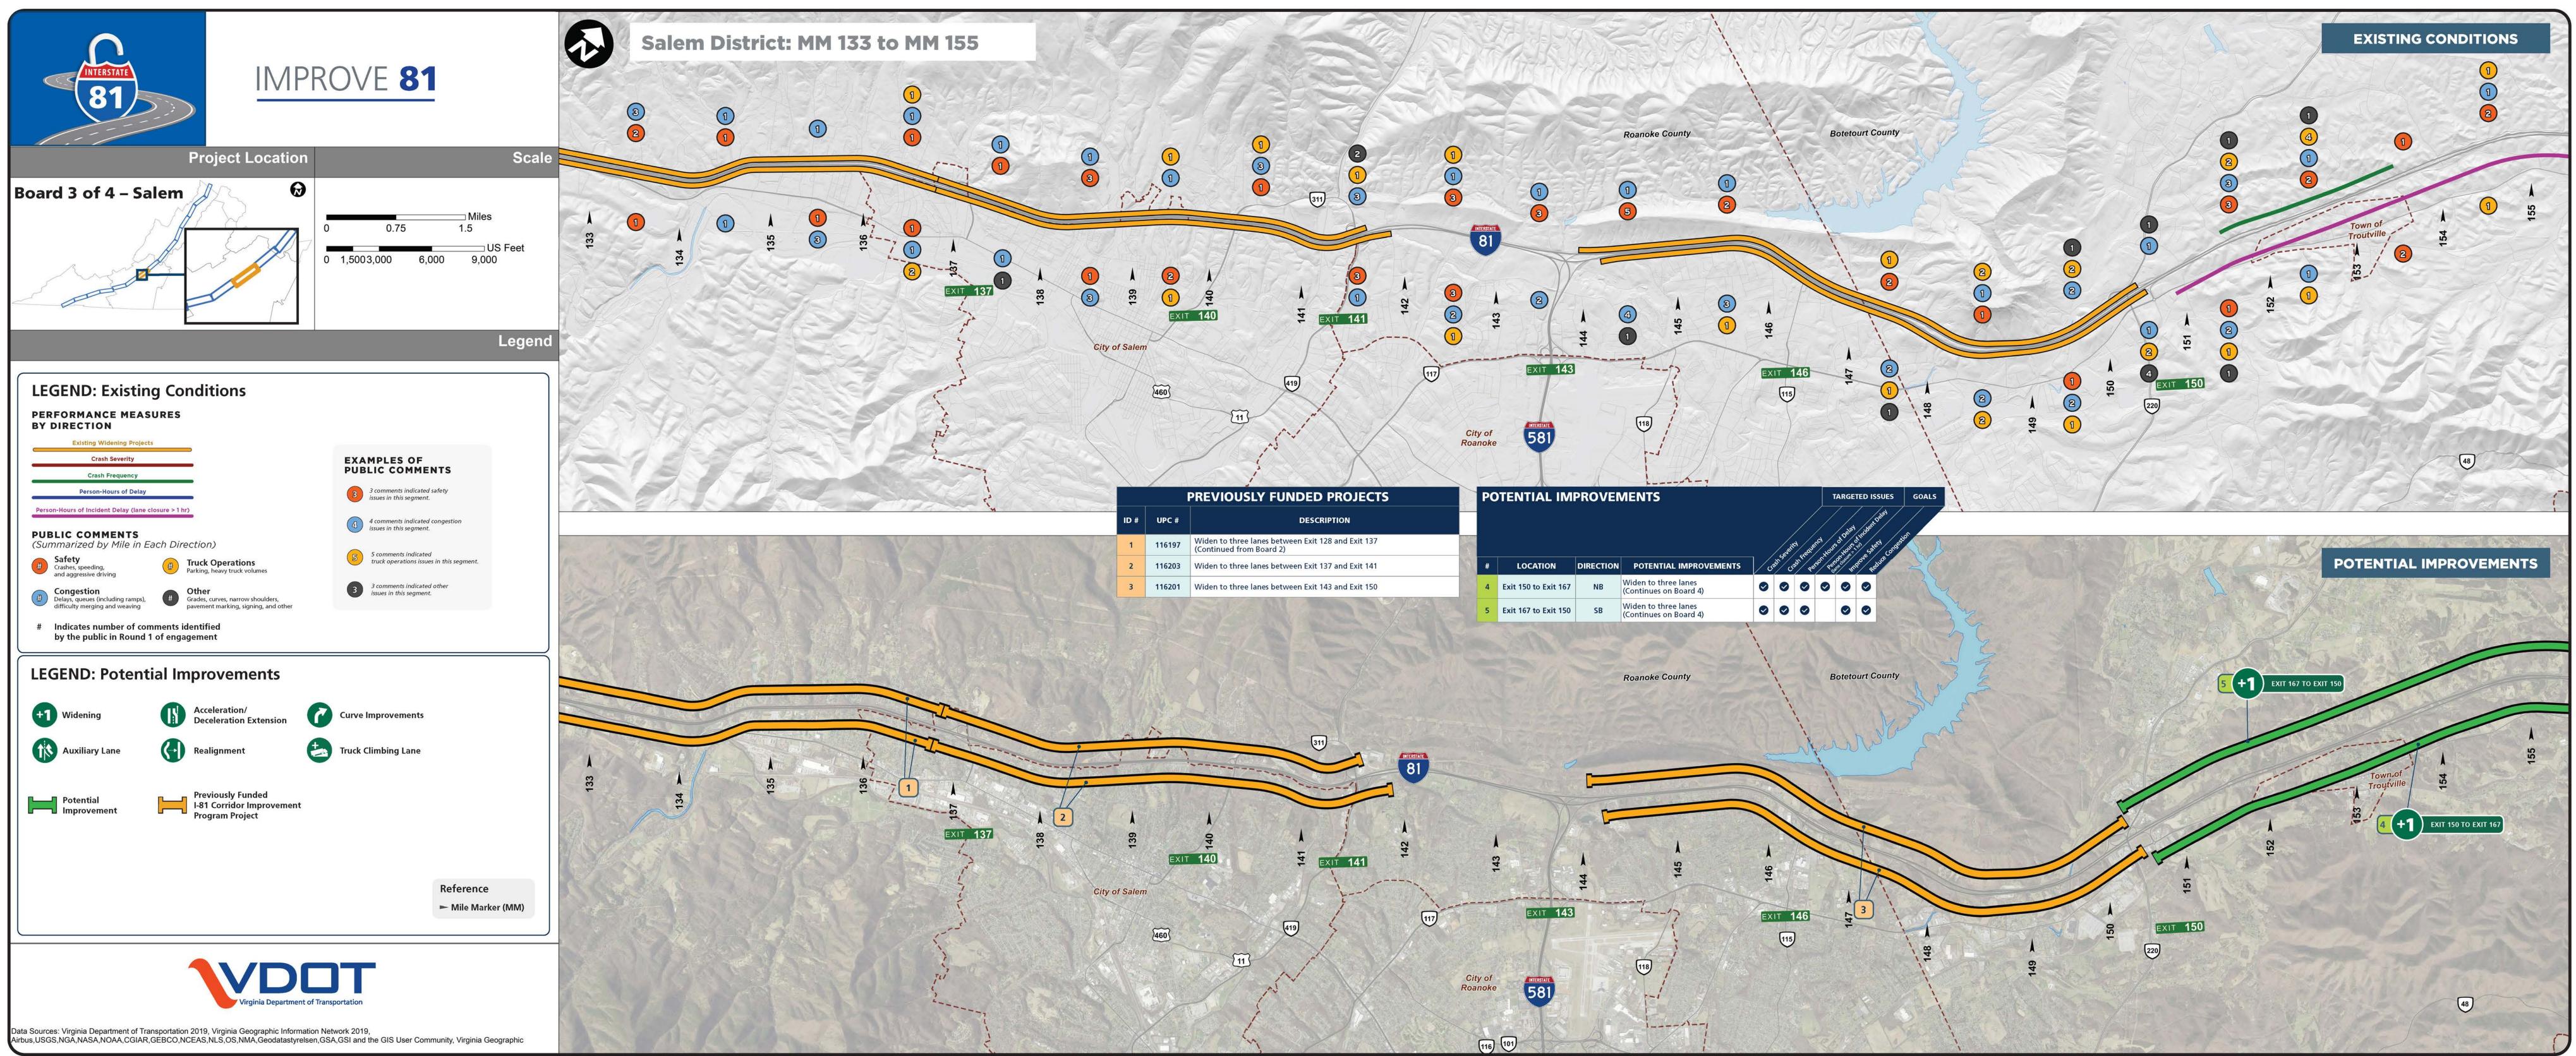

| - i  |        |                                                                                | -11 |   |   |
|------|--------|--------------------------------------------------------------------------------|-----|---|---|
| ID # | UPC #  | DESCRIPTION                                                                    |     |   |   |
| 1    | 116197 | Widen to three lanes between Exit 128 and Exit 137<br>(Continued from Board 2) |     |   |   |
| 2    | 116203 | Widen to three lanes between Exit 137 and Exit 141                             | 10  | # |   |
| 3    | 116201 | Widen to three lanes between Exit 143 and Exit 150                             | -   | 4 | 1 |
|      |        |                                                                                |     |   |   |