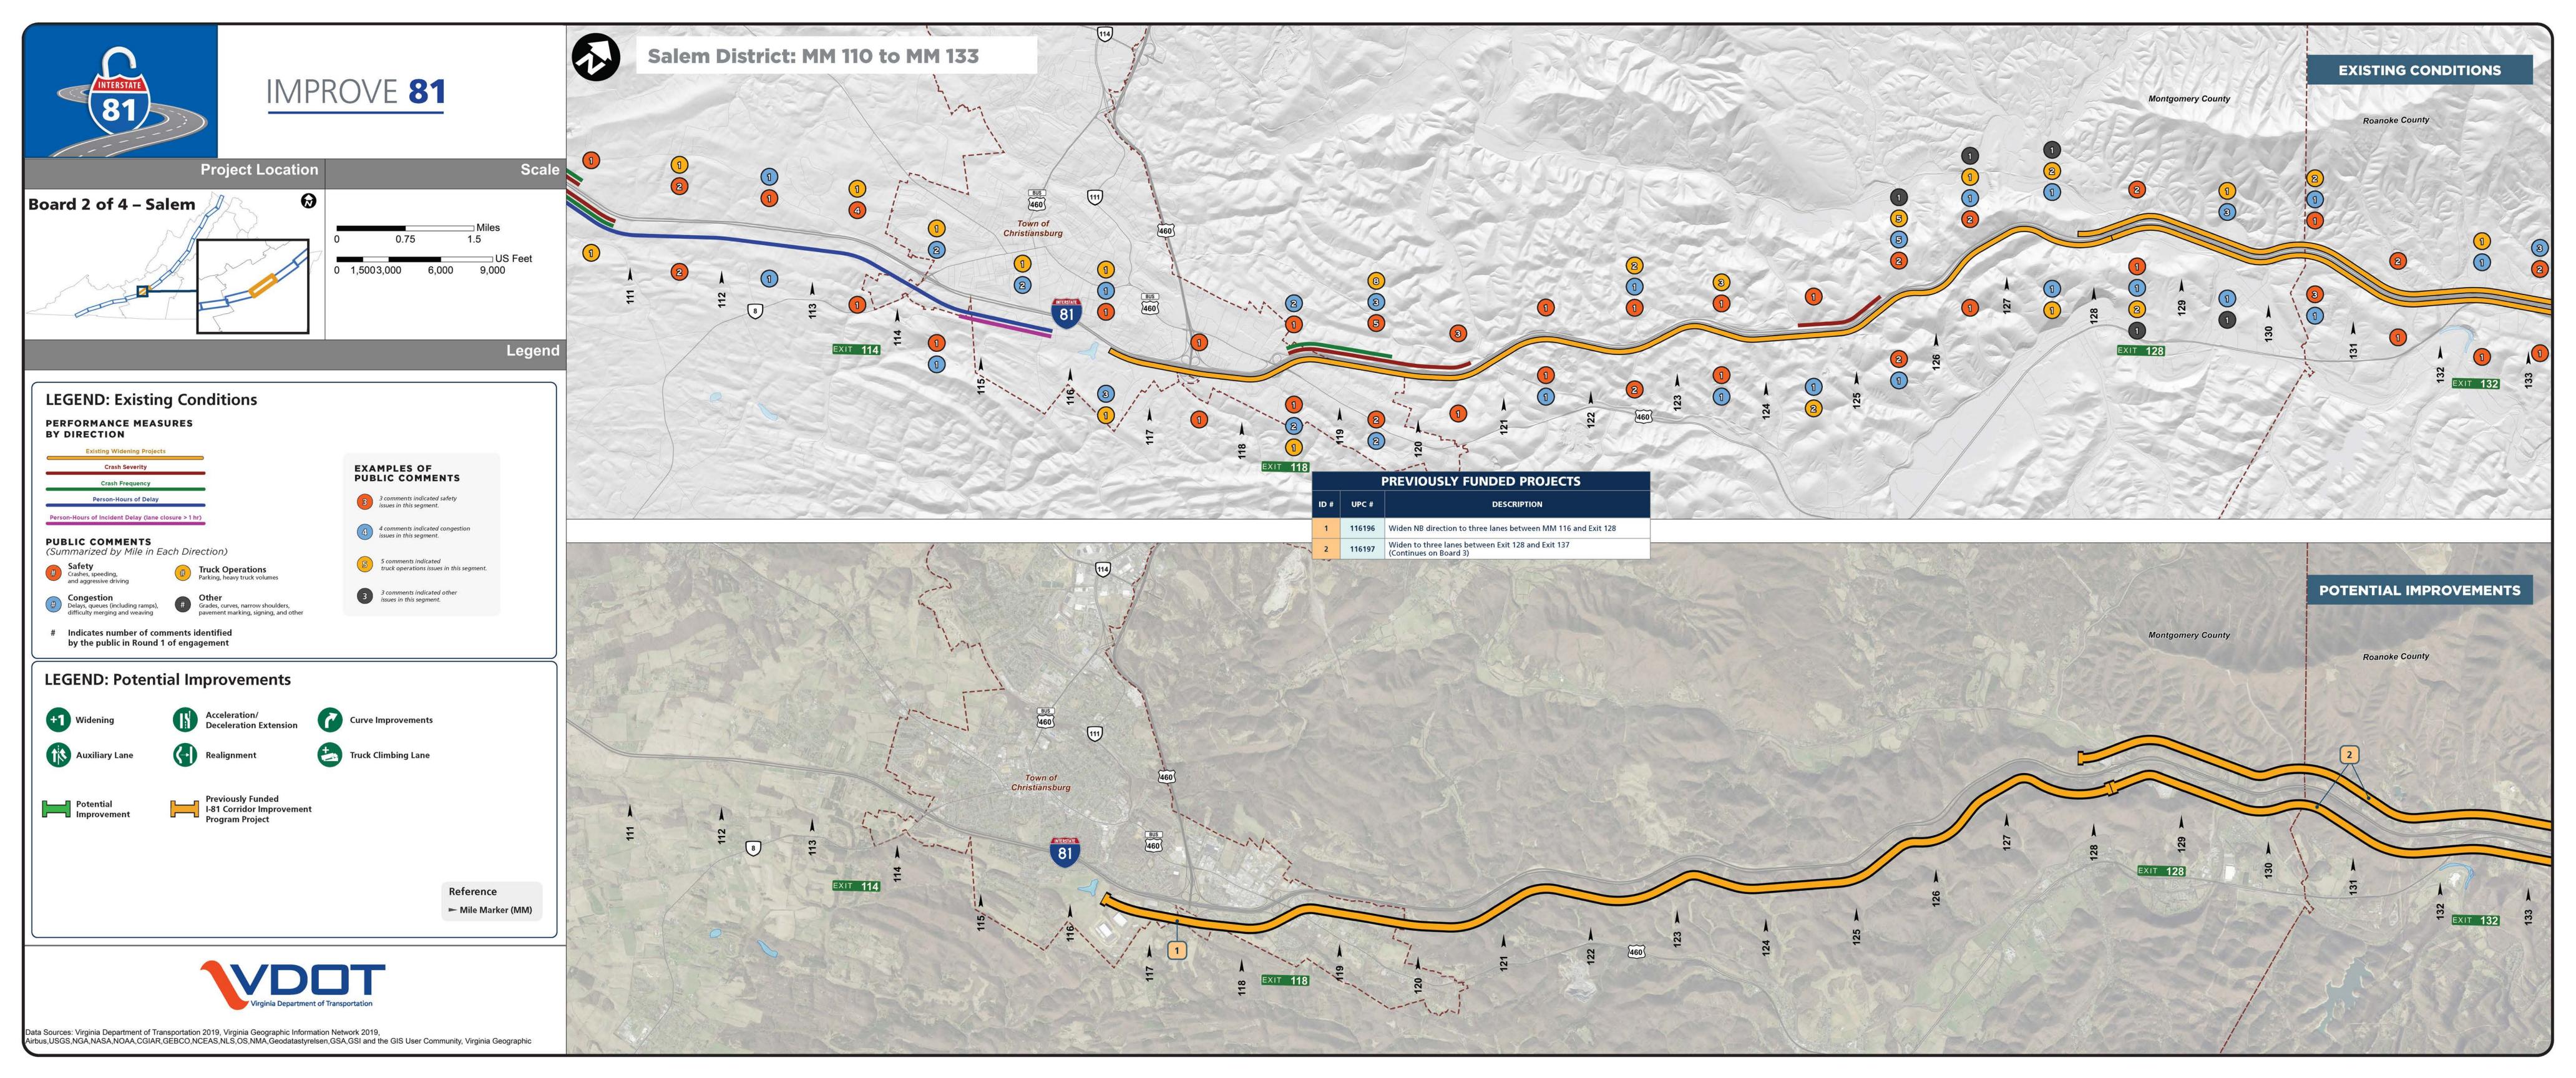

| - i  |        |                                                                                | -11 |   |   |
|------|--------|--------------------------------------------------------------------------------|-----|---|---|
| ID # | UPC #  | DESCRIPTION                                                                    |     |   |   |
| 1    | 116197 | Widen to three lanes between Exit 128 and Exit 137<br>(Continued from Board 2) |     |   |   |
| 2    | 116203 | Widen to three lanes between Exit 137 and Exit 141                             | 10  | # |   |
| 3    | 116201 | Widen to three lanes between Exit 143 and Exit 150                             | -   | 4 | 1 |
|      |        |                                                                                |     |   |   |



|