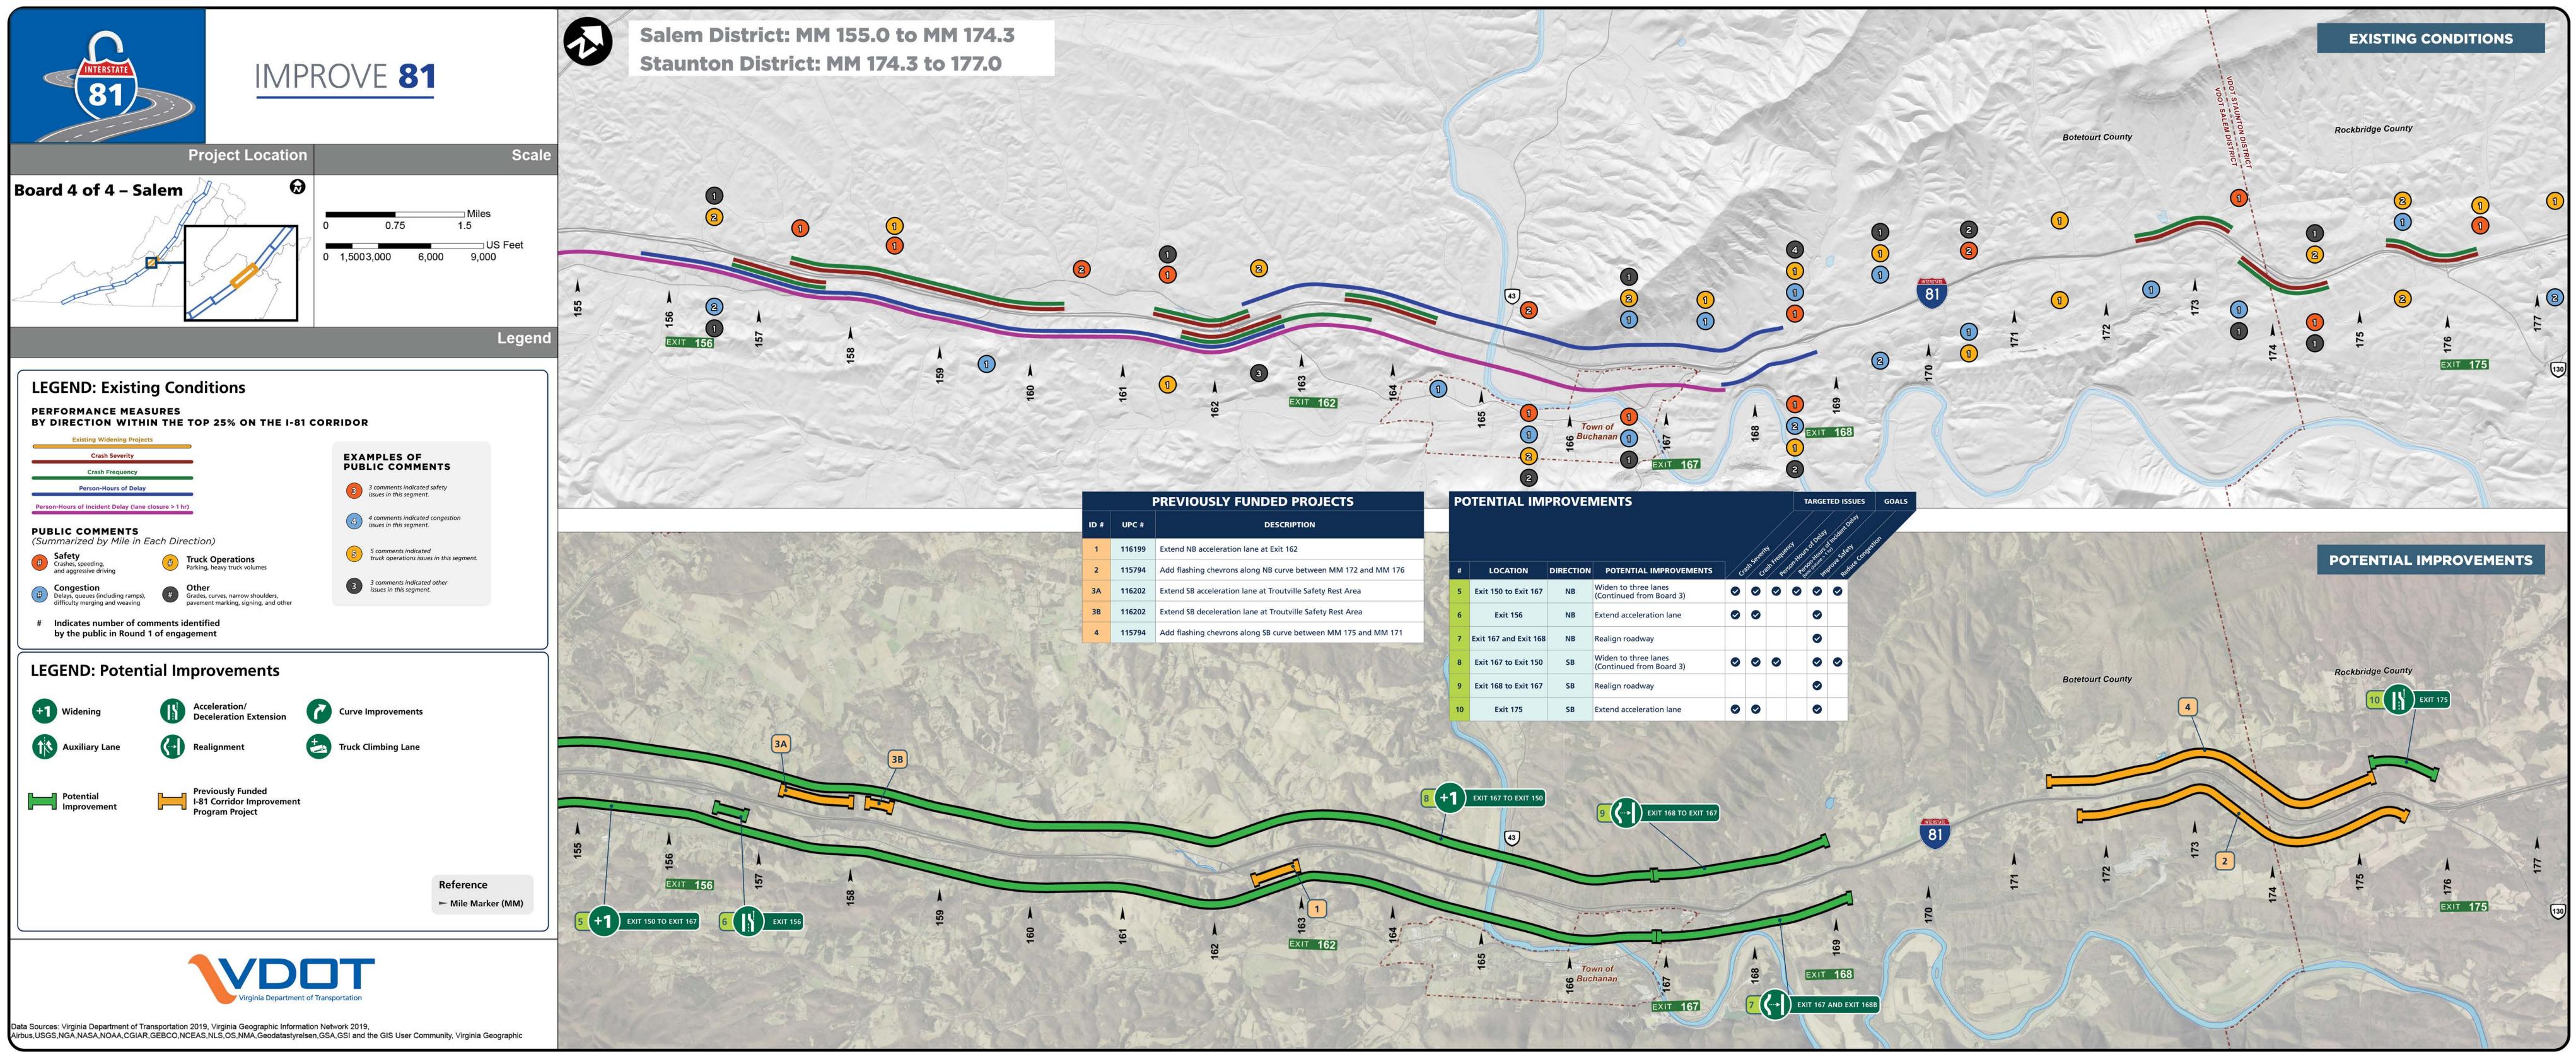

|      | PREVIOUSLY FUNDED PROJECTS |                                                                |      | POTEN |         |
|------|----------------------------|----------------------------------------------------------------|------|-------|---------|
| ID # | UPC #                      | DESCRIPTION                                                    |      |       |         |
| 1    | 116199                     | Extend NB acceleration lane at Exit 162                        | A.C. |       |         |
| 2    | 115794                     | Add flashing chevrons along NB curve between MM 172 and MM 176 |      | #     | L       |
| 3A   | 116202                     | Extend SB acceleration lane at Troutville Safety Rest Area     | 2    | 5     | Exit 1  |
| 3B   | 116202                     | Extend SB deceleration lane at Troutville Safety Rest Area     |      | 6     |         |
| 4    | 115794                     | Add flashing chevrons along SB curve between MM 175 and MM 171 | E.   | 7     | Exit 16 |
| 0.0  |                            |                                                                |      |       |         |